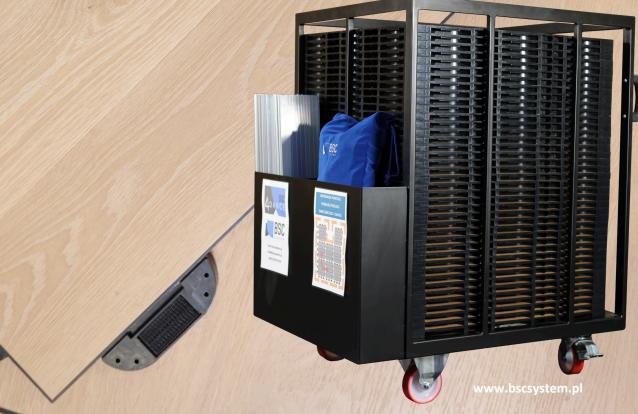

- The floor module connection system is based on connecting inserts equipped with the 3M Dual Lock system, which allows for quick, easy and durable connection of its individual elements.
- The surface of the BSC 4 DANCE dance floor is a high-quality vinyl panel rom the renowned JOKA brand. This panel comes from the JOKA Designboden 555 Wooden Styles collection, which combines the aesthetics of wood with modern technological properties.
- A wide selection of wood-effect decors allows you to create elegant and natural-looking dancing surfaces. Thanks to their high-quality workmanship, the panels are moisture-resistant and easy to maintain. This collection is also environmentally friendly, made from materials from sustainable sources.
- BSC 4 DANCE flooring is available in 6 shades of classic oak plank: natural, chalet, cream, blond, nordic and light.
- The possibility of any configuration of panels allows you to adjust the size of the floor to various needs.
- Transport trolleys adapted to transport modules enable easy transport of 24 m<sup>2</sup> of floor, which significantly facilitates movement and installation. The trolley fits through a doorway 90 cm wide. The weight of the trolley with panels and aluminum strips is 340 kg

### DANCE

- Material of structural elements: ABS plastic.
- Load capacity: 1000 kg/m<sup>2</sup>, confirmed by tests and staticstrength calculations.
- Usable surface: vinyl panel from the renowned manufacturerJOKA with a usable class of 23/33/42, ensuring high durability and resistance to wear in various conditions of use. High abrasion resistance ensures long-lasting aesthetics and functionality even with intensive use. Flame retardancy class Bfl-s1 ensures high resistance to fire.
- Module connection system: connecting inserts made of injection moulded plastic, equipped with the 3M DualLock system enabling permanent and stable connection of subsequent modules.
- **Edging:** aluminium finishing strip, modular, enabling the creation of various configurations and flexible adjustment of the floor to various spatial arrangements.
- Module dimensions: 0.768 m x 0.768 m, which gives an area of 0.59 m<sup>2</sup>.
- Module weight: 6.3 kg.
- Weight of the trolley with panels and strips: 340 kg
- Water resistance: the floor is fully waterproof, which allows it to be used not only indoors but also outdoors.
- **Operating temperature range:** product designed to operate at temperatures from +10 to +40 degrees Celsius.