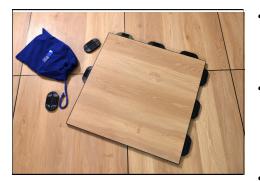

- The floor module connection system is based on connecting inserts equipped with the 3M Dual Lock system, which allows for quick, easy and durable connection of its individual elements.
- The surface of the BSC 4 DANCE dance floor is a high-quality vinyl panel rom the renowned JOKA brand. This panel comes from the JOKA Designboden 555 Wooden Styles collection, which combines the aesthetics of wood with modern technological properties.
- A wide selection of wood-effect decors allows you to create elegant and natural-looking dancing surfaces. Thanks to their high-quality workmanship, the panels are moisture-resistant and easy to maintain. This collection is also environmentally friendly, made from materials from sustainable sources.
- BSC 4 DANCE flooring is available in 6 shades of classic oak plank: natural, chalet, cream, blond, nordic and light.
- The possibility of any configuration of panels allows you to adjust the size of the floor to various needs.
- Transport trolleys adapted to transport modules enable easy transport of 24 m<sup>2</sup> of floor, which significantly facilitates movement and installation. The trolley fits through a doorway 90 cm wide. The weight of the trolley with panels and aluminum strips is 340 kg