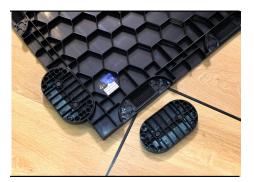

- The floor module connection system is based on connecting inserts equipped with the 3M Dual Lock system, which allows for quick, easy and durable connection of its individual elements.
- The surface of the BSC 4 DANCE dance floor is a high-quality vinyl panel rom the renowned JOKA brand. This panel comes from the JOKA Designboden 555 Wooden Styles collection, which combines the aesthetics of wood with modern technological properties.
- A wide selection of wood-effect decors allows you to create elegant and natural-looking dancing surfaces. Thanks to their high-quality workmanship, the panels are moisture-resistant and easy to maintain. This collection is also environmentally friendly, made from materials from sustainable sources.
- BSC 4 DANCE flooring is available in 6 shades of classic oak plank: natural, chalet, cream, blond, nordic and light.
- The possibility of any configuration of panels allows you to adjust the size of the floor to various needs.
- Transport trolleys adapted to transport modules enable easy transport of 24 m<sup>2</sup> of floor, which significantly facilitates movement and installation. The trolley fits through a doorway 90 cm wide. The weight of the trolley with panels and aluminum strips is 340 kg

### DANCE

- Material of structural elements: ABS plastic.
- Load capacity: 1000 kg/m<sup>2</sup>, confirmed by tests and staticstrength calculations.
- Usable surface: vinyl panel from the renowned manufacturerJOKA with a usable class of 23/33/42, ensuring high durability and resistance to wear in various conditions of use. High abrasion resistance ensures long-lasting aesthetics and functionality even with intensive use. Flame retardancy class Bfl-s1 ensures high resistance to fire.
- Module connection system: connecting inserts made of injection moulded plastic, equipped with the 3M DualLock system enabling permanent and stable connection of subsequent modules.
- **Edging:** aluminium finishing strip, modular, enabling the creation of various configurations and flexible adjustment of the floor to various spatial arrangements.
- Module dimensions: 0.768 m x 0.768 m, which gives an area of 0.59 m<sup>2</sup>.
- Module weight: 6.3 kg.
- Weight of the trolley with panels and strips: 340 kg
- Water resistance: the floor is fully waterproof, which allows it to be used not only indoors but also outdoors.
- **Operating temperature range:** product designed to operate at temperatures from +10 to +40 degrees Celsius.