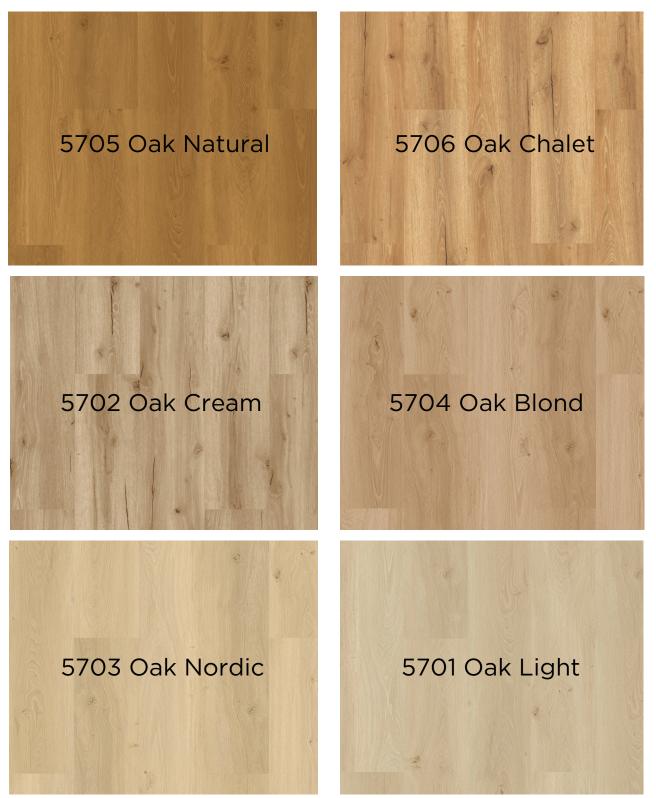

- The floor module connection system is based on connecting inserts equipped with the 3M Dual Lock system, which allows for quick, easy and durable connection of its individual elements.
- The surface of the BSC 4 DANCE dance floor is a high-quality vinyl panel rom the renowned JOKA brand. This panel comes from the JOKA Designboden 555 Wooden Styles collection, which combines the aesthetics of wood with modern technological properties.
- A wide selection of wood-effect decors allows you to create elegant and natural-looking dancing surfaces. Thanks to their high-quality workmanship, the panels are moisture-resistant and easy to maintain. This collection is also environmentally friendly, made from materials from sustainable sources.
- BSC 4 DANCE flooring is available in 6 shades of classic oak plank: natural, chalet, cream, blond, nordic and light.
- The possibility of any configuration of panels allows you to adjust the size of the floor to various needs.
- Transport trolleys adapted to transport modules enable easy transport of 24 m<sup>2</sup> of floor, which significantly facilitates movement and installation. The trolley fits through a doorway 90 cm wide. The weight of the trolley with panels and aluminum strips is 340 kg

# DANCE

SC 4 DANCE flooring is available in 6 shades of classic oak plank: natural, chalet, cream, blond, nordic and light.